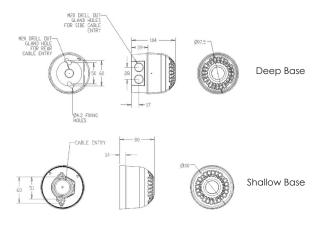

Other colours/combinations are available on request

IP Rating: IP65 (deep base) IP21 (shallow base) Operating Temp: -25°C to +70°C Construction: Flame Retardant Polycarbonate Cable Entries: Deep Base: 2 x 20mm

cable glands **Weight:** 0.22kg (shallow base) 0.25kg (deep base) **Compliance:** EN54 3 Type A (shallow base) EN54 3 Type B (deep base)